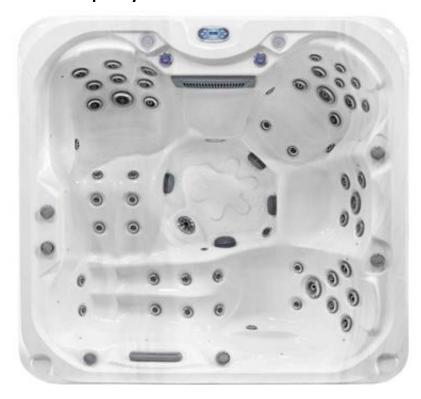

## Capri

**Size:** 2100 x 2100 x 800mm

**Seating:** 4 Person

**Shell:** USA Aristech Acrylic

**Cabinet:** PVC

**Power:** Single Phase Hardwire/ 35amps Illuminated Controller: Canadian Gecko

Water Capacity: 900L

## **Standard Features:**

Total Jets: 52

2015

**Rotary Hydro Therapy Jets: 17** 

**Directional Hydro Therapy Jets: 35** 

Volcano Jet: 1

Power Plus Hydro Massage Pump: 2 x 3HP

**Eco Circulation Pump:** 1 x 0.35HP

Heater: 3KW

**Pure Water Ozonator** 

Waterfall: 1 (7 changing colours)

Roman Jets: 2 (7 changing colours)

**Advanced Filtration System** 

**Easy Care Cartridge Filters: 2** 

**Underwater LED Light:** 1 (7 changing colours)

**Perimeter Fibre Optic Lights:** 18 (7 changing colours)

**Air Control Valves:** 3

**Super Tough Stainless Steel Frame** 

**Economical Power Saver Function** 

**Fully Insulated Shell** 

**PVC Tuff Base** 