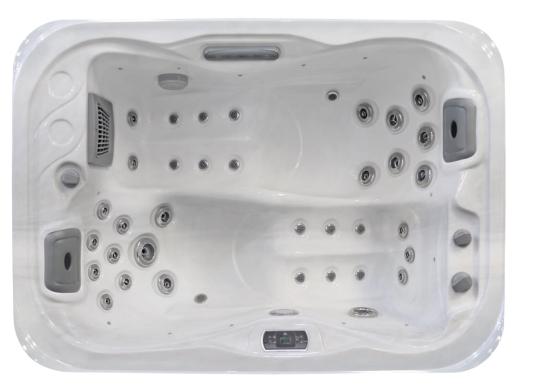

## Patio

Size: 1900 x 1350 x 780mm Seating: 2 Person Shell: USA Aristech Acrylic Cabinet: PVC Power: 240 Volt / 50Hz (10 amps Plug in & Go) Controller: Canadian Gecko Water Capacity: 650L

## **Standard Features:**

Total Jets: 35 **Rotary Hydro Therapy Jets:** 7 **Directional Hydro Therapy Jets: 15** Air Jets: 12 **Circulation Jet:** 1 Power Plus Hydro Massage Pump: 1 x 3HP Eco Circulation Pump: 1 x 0.35HP Heater: 1.3KW **Advanced Filtration System Easy Care Cartridge Filters:** 1 **Pure Water Ozonator** Air Control Valves: 2 **Illuminated Waterfall:** 1 (7 changing colours) **LED Light:** 1 (7 changing colours) **Perimeter Fibre Optic Lights:** 16 (7 changing colours) Illuminated Topside Controls **Super Tough Stainless Steel Frame Economical Power Saver Function Fully Insulated Shell PVC Tuff Tray Heavy Duty Spa Cover**