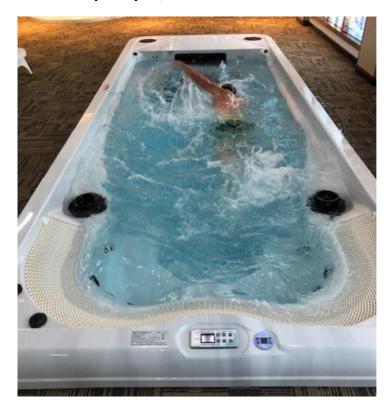

## Swimwave 59 PRO SWIM SPA

**Size:** 5.9m x 2.3m x 1.5m Deep

**Seating:** 2 Person

**Shell:** USA Aristech Acrylic

**Cabinet:** PVC

**Power:** 220-380 Volt / 15-50Hz **Controller:** Canadian Gecko

Water Capacity: 7,000L

## **Standard Features:**

PRO 680 Swim Wave Jet: 1 PRO Swim Pump 4.6kw: 1

**Total Massage Jets: 16** 

• Rotary Hydro Therapy Jets: 8

• Directional Hydro Therapy Jets: 8

Power Plus Hydro Massage Pump: 1 x 2HP