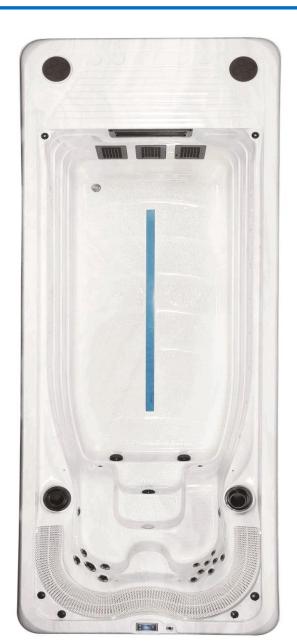

## Swimwave 59 PRO SWIM SPA

**Size:** 5.9m x 2.3m x 1.5m Deep

**Seating:** 2 Person

**Shell:** USA Aristech Acrylic

**Cabinet:** PVC

**Power:** 220-380 Volt / 15-50Hz **Controller:** Canadian Gecko

Water Capacity: 7,000L

## **Standard Features:**

PRO 680 Swim Wave Jet: 1 PRO Swim Pump 4.6kw: 1

**Total Massage Jets: 16** 

• Rotary Hydro Therapy Jets: 8

• Directional Hydro Therapy Jets: 8

Power Plus Hydro Massage Pump: 1 x 2HP

**Circulation Pump:** 1 x 1HP

Heater: 3kw

Advanced Filtration System
Easy Care Cartridge Filters: 2

Air Control Valve: 1
Pure Water Ozonator

Ice Bucket: 2

**Fibre Optic Lights:** 31 (7 changing colours)

LED Light: 1 (7 changing colours)
Illuminated Topside Controls

Spillway System: 1

**Super Tough Stainless Steel Frame** 

**Economical Power Saver Function** 

**Safety Shutdown Valve** 

**Fully Insulated Shell** 

**Heavy Duty Spa Cover** 

**Heavy Duty PVC Steps** 