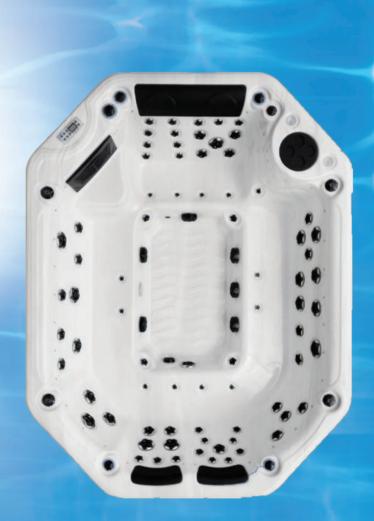

## **The Vegas**

Size: 3000 x 2300 x 900mm

Seating: 12 people

Shell: USA ARISTECH Acrylic

Cabinet: PVC or Cedar

Water Capacity: 1500 litres

Power: 240 Volt/50Hz (35 Amps) Controller: USA Balboa Electronics

\*Interest Free Finance Available

## **Standard Features:**

• Total Jets: 76

Full Flow Hydro Therapy Jets: 25Rotary Hydro Therapy Jets: 38

Volcano Jet: 1Air Jets: 12

• Power Plus Hydro Massage Pump: 3 x 2HP

• Eco Circulation Pump: 1 x 0.35HP

• Air Blower: 1 x 0.7KW

• Heater: 3KW

Easy Care Cartridge Filters

• Pure Water Ozone

Aromatherapy

• Illuminated Roman Fountains: 4

LED Light: 1 (7 changing colours)

Fibre Optic Lights: 32 (7 changing colours)

Illuminated Topside Controls

Illuminated Cup Holders

• Ice Bucket: 1

• Fibreglass Wrap Around Tub Base

Super Tough Stainless Steel Frame

Economical Power Save Function

Automatic Safety Shutdown Device

(Australian First)