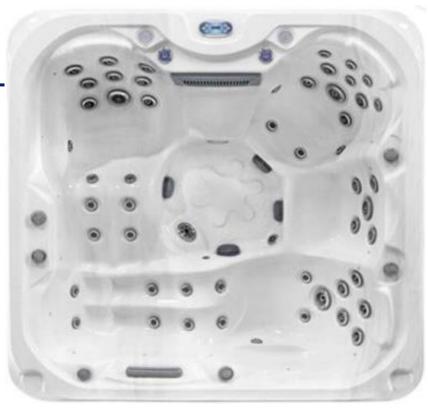

## **CAPRI SPA**

**Size:** 2100 x 2100 x 800mm

**Seating:** 4 person

**Shell:** USA Aristech Acrylic

Cabinet: PVC

**Power:** Single Phase Hardwire / 35amps

**Controller:** Canadian Gecko in.k500

Water capacity: 900L

## **Standard Features:**

Total Jets: 52

Rotary Hydro Therapy Jets: 17 **Direction Hydro Therapy Jets: 35** 

Volcano Jet: 1

**Hydro Massage Pump:** 2 x 3hp Circulation Pump: 1 x 0.35hp

**Heater:** 3kw

**Easy Care Cartridge Filters** 

Ozonator

**Advanced Filtration System** 

**LED Light:** 1 (7 colours)

Perimeter Fibre Optic Lights: 18 (7 colours)

**Illuminated Waterfall:** 1 (7 colours) **Illuminated Roman jets:** 2 (7 colours)

Air Control Valves: 3